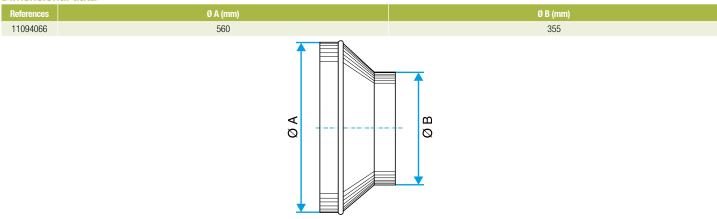

d ducts of different diameters together.

## **Fields of application**

Multi-occupancy residential housing, New, Refurbishment, Non-residential buildings

#### Installation

- easy assembly of interlocking accessories: ducts are female, accessories are male,
- Final seal requires sealant and/or perforated strip,
- attached to duct using self-tapping screws (4 to 6 depending on diameter).

# **Reference arguments**

# Application:

• Connects 560 mm circular duct to 355 mm circular duct in a non-residential or multi-occupancy residential system

• Concentric reducer galvanised steel diameter 560/355 mm

#### **Main characteristics**

- available in diameters from 80 to 900,
- galvanised steel as per EN 10346 ensuring uniformity of coating,
- M0 fire certification.

# **Dimensional data**



Dimensional drawing Concentric Conical Reducer

### **Regulatory data**

| References | Fire protection rating |
|------------|------------------------|
| 11094066   | M0                     |







Connector

11094066 RCC REDUCER GALVA - D560/355