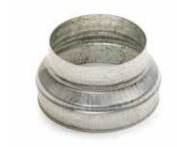

# 11094066 RCC REDUCER GALVA - D560/355

The RCC joins two galvanised ducts of different diameters together.

Réduction Conique Concentrique

# **Product description**

The concentric conical reducer connects two galvanised ducts of different diameters together.

# Application:

• Connects 560 mm circular duct to 355 mm circular duct in a non-residential or multi-occupancy residential system

• Concentric reducer galvanised steel diameter 560/355 mm