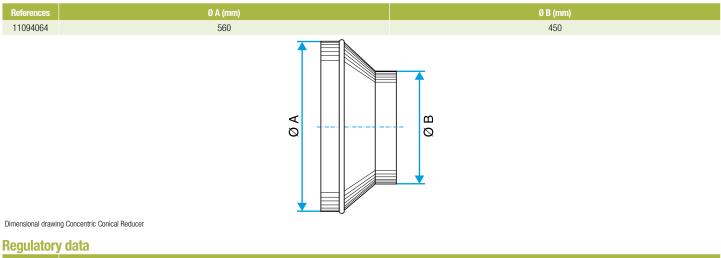

fferent diameters together.

# **Fields of application**

Multi-occupancy residential housing, New, Refurbishment, Non-residential buildings Installation

- easy assembly of interlocking accessories: ducts are female, accessories are male,
- Final seal requires sealant and/or perforated strip,
- attached to duct using self-tapping screws (4 to 6 depending on diameter).

## **Reference arguments**

## Application:

• Connects 560 mm circular duct to 450 mm circular duct in a non-residential or multi-occupancy residential system

#### Description:

• Concentric reducer galvanised steel diameter 560/450 mm

## **Main characteristics**

- available in diameters from 80 to 900,
- galvanised steel as per EN 10346 ensuring uniformity of coating,
- M0 fire certification.

## **Dimensional data**







11094064 RCC REDUCER GALVA - D560/450