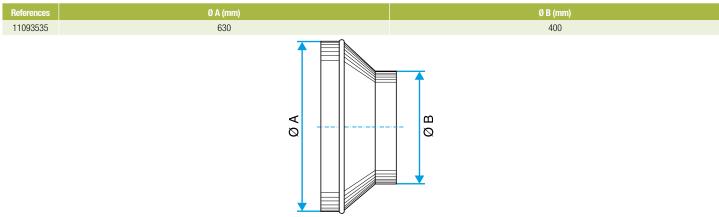

ducts of different diameters together.

# **Fields of application**

Multi-occupancy residential housing, New, Refurbishment, Non-residential buildings

#### Installation

- easy assembly of interlocking accessories: ducts are female, accessories are male,
- Final seal requires sealant and/or perforated strip,
- attached to duct using self-tapping screws (4 to 6 depending on diameter).

# **Reference arguments**

# Application:

• Connects 630 mm circular duct to 400 mm circular duct in a non-residential or multi-occupancy residential system

• Concentric reducer galvanised steel diameter 630/400 mm

#### **Main characteristics**

- available in diameters from 80 to 900,
- galvanised steel as per EN 10346 ensuring uniformity of coating,
- M0 fire certification.

### **Dimensional data**



Dimensional drawing Concentric Conical Reducer

#### **Regulatory data**

| References | Fire protection rating |
|------------|------------------------|
| 11093535   | M0                     |







Connector

11093535 RCC REDUCER GALVA - D630/400