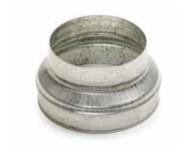

# 11093535 RCC REDUCER GALVA - D630/400

The RCC joins two galvanised ducts of different diameters together.

Réduction Conique Concentrique

# **Product description**

The concentric conical reducer connects two galvanised ducts of different diameters together.

# Application:

• Connects 630 mm circular duct to 400 mm circular duct in a non-residential or multi-occupancy residential system

• Concentric reducer galvanised steel diameter 630/400 mm