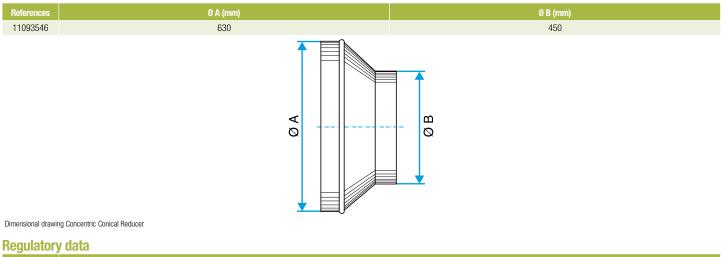

s of different diameters together.

# Fields of application

Multi-occupancy residential housing, New, Refurbishment, Non-residential buildings Installation

- easy assembly of interlocking accessories: ducts are female, accessories are male,
- Final seal requires sealant and/or perforated strip,
- attached to duct using self-tapping screws (4 to 6 depending on diameter).

# **Reference arguments**

## Application:

• Connects 630 mm circular duct to 450 mm circular duct in a non-residential or multi-occupancy residential system

## Description:

• Concentric reducer galvanised steel diameter 630/450 mm

## **Main characteristics**

- available in diameters from 80 to 900,
- galvanised steel as per EN 10346 ensuring uniformity of coating,
- M0 fire certification.

## **Dimensional data**







11093546 RCC REDUCER GALVA - D630/450