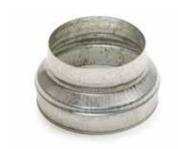

#### Connector

# 11093534 RCC REDUCER GALVA - D630/500

The RCC joins two galvanised ducts of different diameters together.

Réduction Conique Concentrique

# **Product description**

The concentric conical reducer connects two galvanised ducts of different diameters together.