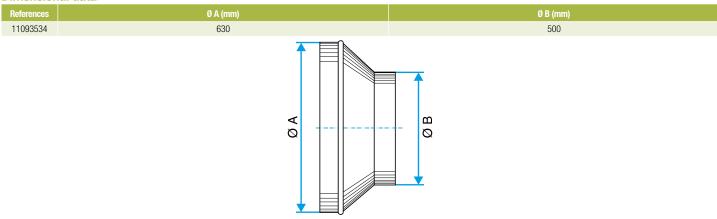

# **Dimensional data**

Dimensional drawing Concentric Conical Reducer

### Regulatory data

| References | Fire protection rating |
|------------|------------------------|
| 11093534   | M0                     |

Connector

11093534 RCC REDUCER GALVA - D630/500