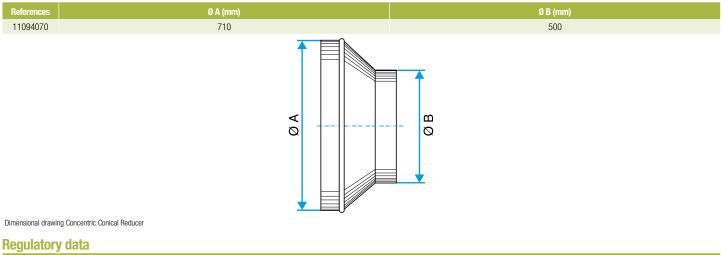

s of different diameters together.

# Fields of application

Multi-occupancy residential housing, New, Refurbishment, Non-residential buildings Installation

- easy assembly of interlocking accessories: ducts are female, accessories are male,
- Final seal requires sealant and/or perforated strip,
- attached to duct using self-tapping screws (4 to 6 depending on diameter).

# **Reference arguments**

## Application:

• Connects 710 mm circular duct to 500 mm circular duct in a non-residential or multi-occupancy residential system

## Description:

• Concentric reducer galvanised steel diameter 710/500 mm

## **Main characteristics**

- available in diameters from 80 to 900,
- galvanised steel as per EN 10346 ensuring uniformity of coating,
- M0 fire certification.

## **Dimensional data**