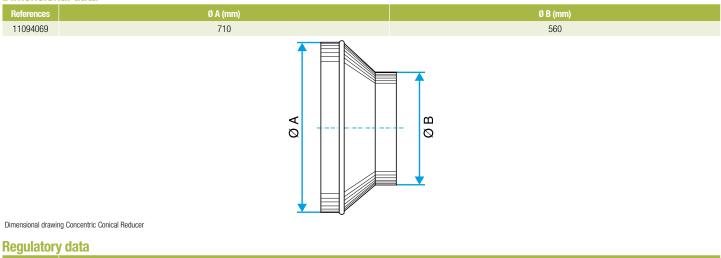

## Application:

• Connects 710 mm circular duct to 560 mm circular duct in a non-residential or multi-occupancy residential system

#### Description:

• Concentric reducer galvanised steel diameter 710/560 mm