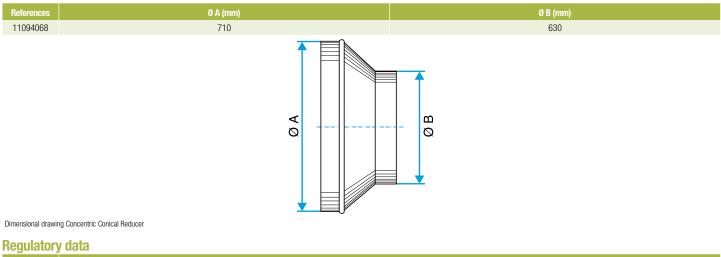

### Application:

• Connects 710 mm circular duct to 630 mm circular duct in a non-residential or multi-occupancy residential system

#### Description:

• Concentric reducer galvanised steel diameter 710/630 mm