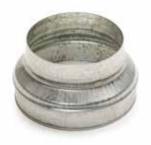

# 11094068 RCC REDUCER GALVA - D710/630

The RCC joins two galvanised ducts of different diameters together.

Réduction Conique Concentrique

## **Product description**

The concentric conical reducer connects two galvanised ducts of different diameters together.

#### Description:

• Concentric reducer galvanised steel diameter 710/630 mm