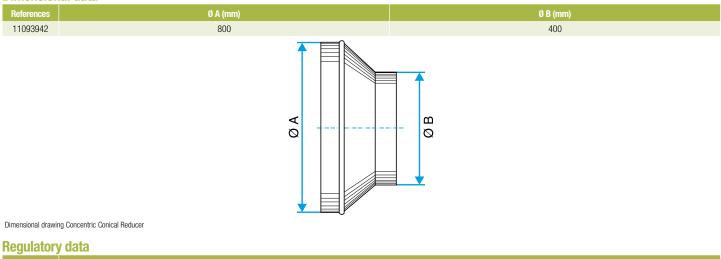

#### Application:

• Connects 800 mm circular duct to 400 mm circular duct in a non-residential or multi-occupancy residential system

#### Description:

• Concentric reducer galvanised steel diameter 800/400 mm