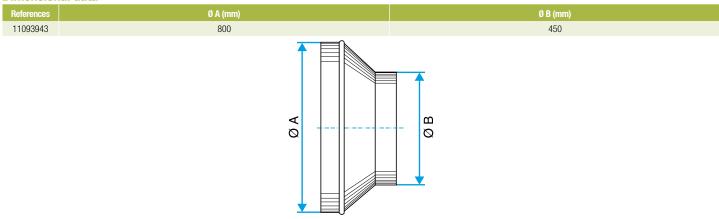

d ducts of different diameters together.

## **Fields of application**

Multi-occupancy residential housing, New, Refurbishment, Non-residential buildings

#### Installation

- easy assembly of interlocking accessories: ducts are female, accessories are male,
- Final seal requires sealant and/or perforated strip,
- attached to duct using self-tapping screws (4 to 6 depending on diameter).

# **Reference arguments**

# Application:

• Connects 800 mm circular duct to 450 mm circular duct in a non-residential or multi-occupancy residential system

• Concentric reducer galvanised steel diameter 800/450 mm

#### **Main characteristics**

- available in diameters from 80 to 900,
- galvanised steel as per EN 10346 ensuring uniformity of coating,
- M0 fire certification.

# **Dimensional data**



Dimensional drawing Concentric Conical Reducer

### Regulatory data

| References | Fire protection rating |
|------------|------------------------|
| 11093943   | M0                     |





Connector

11093943 RCC REDUCER GALVA - D800/450