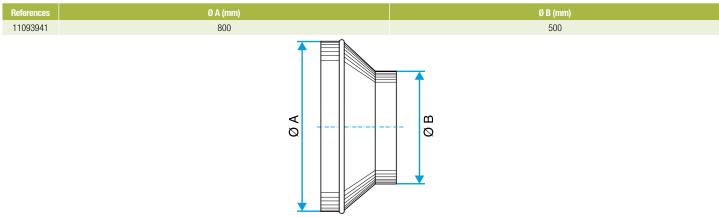

ducts of different diameters together.

### **Fields of application**

Multi-occupancy residential housing, New, Refurbishment, Non-residential buildings

#### Installation

- easy assembly of interlocking accessories: ducts are female, accessories are male,
- Final seal requires sealant and/or perforated strip,
- attached to duct using self-tapping screws (4 to 6 depending on diameter).

# **Reference arguments**

# Application:

• Connects 800 mm circular duct to 500 mm circular duct in a non-residential or multi-occupancy residential system

• Concentric reducer galvanised steel diameter 800/500 mm

#### **Main characteristics**

- available in diameters from 80 to 900,
- galvanised steel as per EN 10346 ensuring uniformity of coating,
- M0 fire certification.

## **Dimensional data**



Dimensional drawing Concentric Conical Reducer

#### **Regulatory data**

| References | Fire protection rating |
|------------|------------------------|
| 11093941   | MO                     |





Connector

11093941 RCC REDUCER GALVA - D800/500