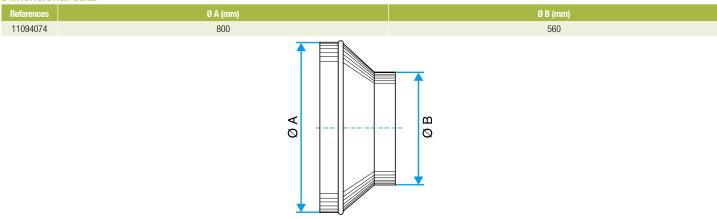

ducts of different diameters together.

## **Fields of application**

Multi-occupancy residential housing, New, Refurbishment, Non-residential buildings

#### Installation

- easy assembly of interlocking accessories: ducts are female, accessories are male,
- Final seal requires sealant and/or perforated strip,
- attached to duct using self-tapping screws (4 to 6 depending on diameter).

# **Reference arguments**

# Application:

• Connects 800 mm circular duct to 560 mm circular duct in a non-residential or multi-occupancy residential system

• Concentric reducer galvanised steel diameter 800/560 mm

#### **Main characteristics**

- available in diameters from 80 to 900,
- galvanised steel as per EN 10346 ensuring uniformity of coating,
- M0 fire certification.

## **Dimensional data**



Dimensional drawing Concentric Conical Reducer

#### **Regulatory data**

| References | Fire protection rating |
|------------|------------------------|
| 11094074   | M0                     |





Connector

11094074 RCC REDUCER GALVA - D800/560