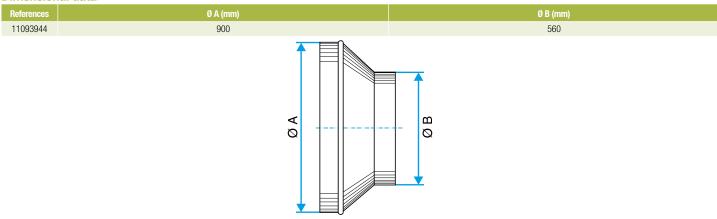

# **Dimensional data**

Dimensional drawing Concentric Conical Reducer

### **Regulatory data**

| References | Fire protection rating |
|------------|------------------------|
| 11093944   | M0                     |

Connector

11093944 RCC REDUCER GALVA - D900/560