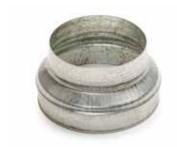

# 11093944 RCC REDUCER GALVA - D900/560

The RCC joins two galvanised ducts of different diameters together.

Réduction Conique Concentrique

# **Product description**

The concentric conical reducer connects two galvanised ducts of different diameters together.

# Application:

• Connects 900 mm circular duct to 560 mm circular duct in a non-residential or multi-occupancy residential system

• Concentric reducer galvanised steel diameter 900/560 mm