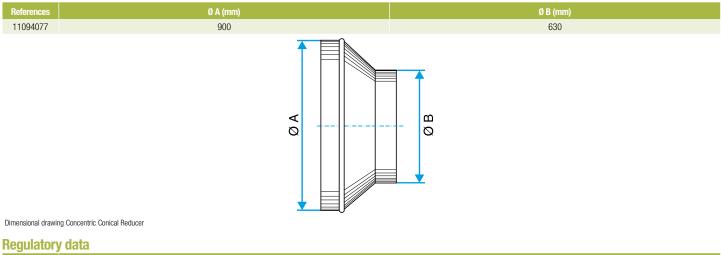

f different diameters together.

# Fields of application

Multi-occupancy residential housing, New, Refurbishment, Non-residential buildings Installation

- easy assembly of interlocking accessories: ducts are female, accessories are male,
- Final seal requires sealant and/or perforated strip,
- attached to duct using self-tapping screws (4 to 6 depending on diameter).

# **Reference arguments**

### Application:

• Connects 900 mm circular duct to 630 mm circular duct in a non-residential or multi-occupancy residential system

### Description:

• Concentric reducer galvanised steel diameter 900/630 mm

## **Main characteristics**

- available in diameters from 80 to 900,
- galvanised steel as per EN 10346 ensuring uniformity of coating,
- M0 fire certification.

### **Dimensional data**







11094077 RCC REDUCER GALVA - D900/630