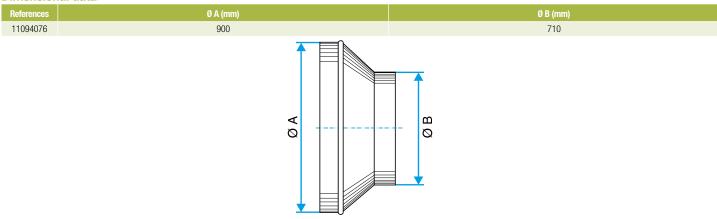

# **Dimensional data**

Dimensional drawing Concentric Conical Reducer

# Application:

• Connects 900 mm circular duct to 710 mm circular duct in a non-residential or multi-occupancy residential system

• Concentric reducer galvanised steel diameter 900/710 mm