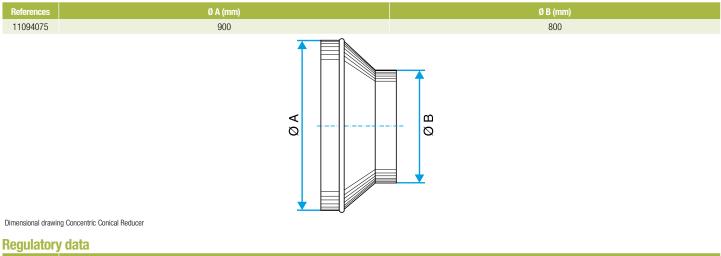

s of different diameters together.

# Fields of application

Multi-occupancy residential housing, New, Refurbishment, Non-residential buildings Installation

- easy assembly of interlocking accessories: ducts are female, accessories are male,
- Final seal requires sealant and/or perforated strip,
- attached to duct using self-tapping screws (4 to 6 depending on diameter).

# **Reference arguments**

## Application:

• Connects 900 mm circular duct to 800 mm circular duct in a non-residential or multi-occupancy residential system

## Description:

• Concentric reducer galvanised steel diameter 900/800 mm

## **Main characteristics**

- available in diameters from 80 to 900,
- galvanised steel as per EN 10346 ensuring uniformity of coating,
- M0 fire certification.

## **Dimensional data**