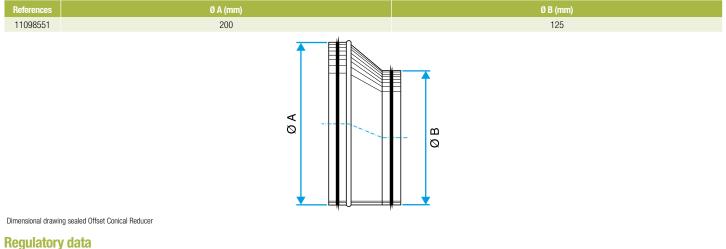

### Description:

Sealed offset conical reducer galvanised steel diameter 200/125 mm

# **Dimensional data**

| References | Fire protection rating |
|------------|------------------------|
| 11098551   | MO                     |