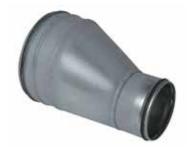

# 11098551 RCE GALVA Branch piece+seal - Ø 200/125 mm

The sealed RCE concentric conical reducer is used to join two galvanised ducts of different diameters together while delivering class C airtight performance.

Offset Conical Reducer

### **Product description**

The sealed RCE offset conical reducer is used to join two galvanised ducts of different diameters together in commercial or multi-occupancy residential systems, while delivering class C airtight performance. Furthermore, the offset conical reducer maintains a constant system height.