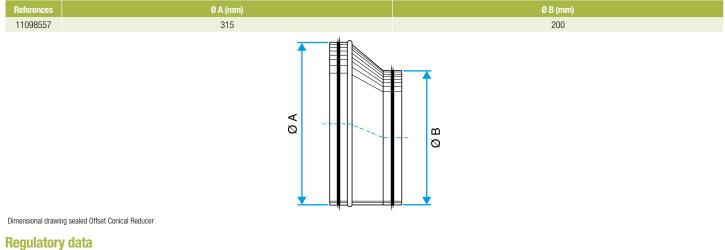

Offset Conical Reducer

## Description:

Sealed offset conical reducer galvanised steel diameter 315/200 mm