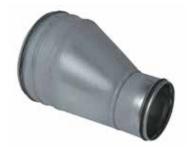

# 11098557 RCE GALVA Branch piece+seal - Ø 315/200 mm

The sealed RCE concentric conical reducer is used to join two galvanised ducts of different diameters together while delivering class C airtight performance.

Offset Conical Reducer

### **Product description**

The sealed RCE offset conical reducer is used to join two galvanised ducts of different diameters together in commercial or multi-occupancy residential systems, while delivering class C airtight performance. Furthermore, the offset conical reducer maintains a constant system height.

## Application:

- Sealed connection between a 315 mm circular duct to offset 200 mm circular duct in a non-residential or multi-occupancy residential system
- The offset reducer maintains the ducting at the same height

## Description:

Sealed offset conical reducer galvanised steel diameter 315/200 mm