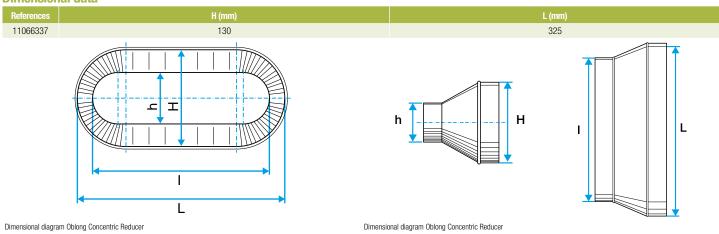

#### **Dimensional data**

#### Description:

- RCO oblong-oblong concentric reducer, galvanised steel
- Length 325 mm x height 130 mm Length 350 mm x height 100 mm