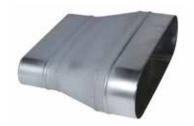

# 11066337 RCO GALVA - 325x130 / 350x100

The RCO oblong concentric reducer joins two galvanised ducts of different diameters together.

Oblong Concentric Reducer

#### **Product description**

The RCO oblong concentric reducer joins two galvanised ducts of different diameters together.