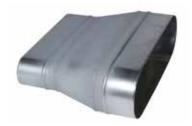

## 11066336 RCO GALVA - 325x130 / 360x80

The RCO oblong concentric reducer joins two galvanised ducts of different diameters together.

Oblong Concentric Reducer

#### **Product description**

The RCO oblong concentric reducer joins two galvanised ducts of different diameters together.

#### Application:

- Oblong accessories for installation of ventilation systems in confined spaces (suspended ceiling, horizontal side flues conveying high airflow, etc.)
- Oblong concentric reducer used to connect two oblong ducts of different sizes

#### Description:

- RCO oblong-oblong concentric reducer, galvanised steel
- Length 325 mm x height 130 mm Length 360 mm x height 80 mm