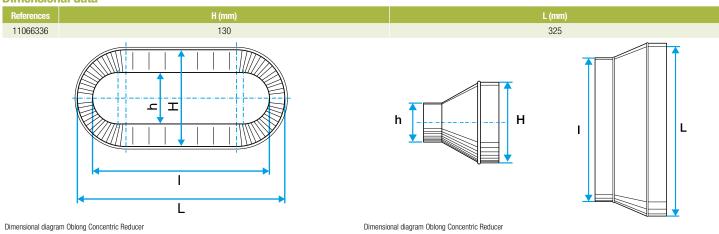

ccessories: ducts are female, accessories are male,
- Final seal requires sealant and/or perforated strip,
- attached to duct using self-tapping screws (4 to 6 depending on diameter).

#### **Reference arguments**

#### Application:

- Oblong accessories for installation of ventilation systems in confined spaces (suspended ceiling, horizontal side flues conveying high airflow, etc.)
- Oblong concentric reducer used to connect two oblong ducts of different sizes

#### Description:

- RCO oblong-oblong concentric reducer, galvanised steel
- Length 325 mm x height 130 mm Length 360 mm x height 80 mm

#### **Main characteristics**

- standard dimensions (20 oblong sections),
- galvanised steel as per EN 10346 ensuring uniformity of coating,
- M0 fire certification.

#### **Dimensional data**





# **OBLONG GALVANISED DUCTWORK**

**Connector** 

# 11066336 RCO GALVA - 325x130 / 360x80

### **Regulatory data**

| References | Fire protection rating |
|------------|------------------------|
| 11066336   | MO                     |