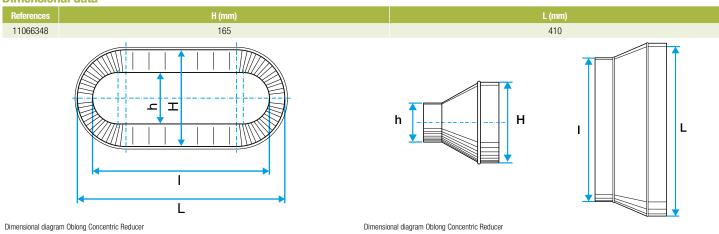

#### Description:

- RCO oblong-oblong concentric reducer, galvanised steel
- Length 410 mm x height 165 mm Length 325 mm x height 130 mm

#### **Dimensional data**