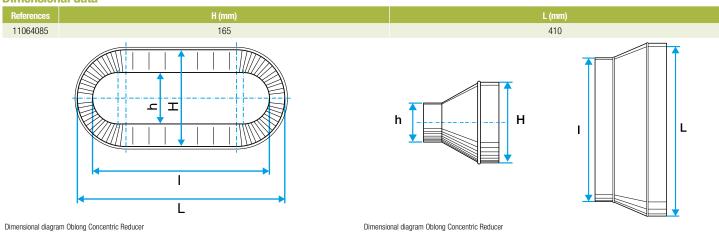

#### **Dimensional data**

#### Description:

- RCO oblong-oblong concentric reducer, galvanised steel
- Length 410 mm x height 165 mm Length 350 mm x height 100 mm