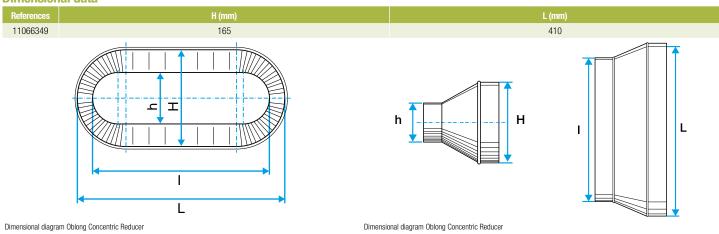

#### **Dimensional data**

#### Description:

- RCO oblong-oblong concentric reducer, galvanised steel
- Length 410 mm x height 165 mm Length 425 mm x height 130 mm