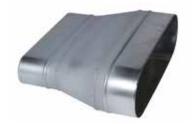

### 11066349 RCO GALVA - 410x165 / 425x130

The RCO oblong concentric reducer joins two galvanised ducts of different diameters together.

Oblong Concentric Reducer

#### **Product description**

The RCO oblong concentric reducer joins two galvanised ducts of different diameters together.

#### Application:

- Oblong accessories for installation of ventilation systems in confined spaces (suspended ceiling, horizontal side flues conveying high airflow, etc.)
- Oblong concentric reducer used to connect two oblong ducts of different sizes

#### Description:

- RCO oblong-oblong concentric reducer, galvanised steel
- Length 410 mm x height 165 mm Length 425 mm x height 130 mm