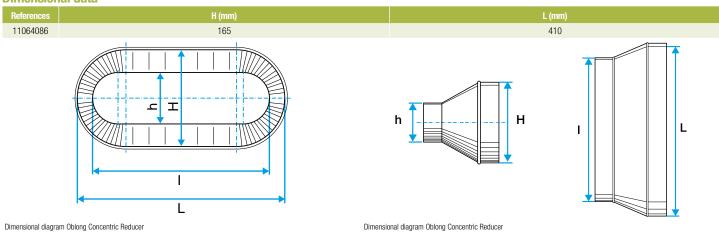

cessories: ducts are female, accessories are male,
- Final seal requires sealant and/or perforated strip,
- attached to duct using self-tapping screws (4 to 6 depending on diameter).

#### **Reference arguments**

#### Application:

- Oblong accessories for installation of ventilation systems in confined spaces (suspended ceiling, horizontal side flues conveying high airflow, etc.)
- Oblong concentric reducer used to connect two oblong ducts of different sizes

#### Description:

- RCO oblong-oblong concentric reducer, galvanised steel
- Length 410 mm x height 165 mm Length 450 mm x height 100 mm

#### **Main characteristics**

- standard dimensions (20 oblong sections),
- galvanised steel as per EN 10346 ensuring uniformity of coating,
- M0 fire certification.

#### **Dimensional data**





# **OBLONG GALVANISED DUCTWORK**

**Connector** 

# 11064086 RC0 GALVA - 410x165 / 450x100

### **Regulatory data**

| References | Fire protection rating |
|------------|------------------------|
| 11064086   | M0                     |