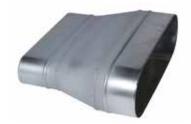

## 11064086 RCO GALVA - 410x165 / 450x100

The RCO oblong concentric reducer joins two galvanised ducts of different diameters together.

Oblong Concentric Reducer

#### **Product description**

The RCO oblong concentric reducer joins two galvanised ducts of different diameters together.

#### Description:

- RCO oblong-oblong concentric reducer, galvanised steel
- Length 410 mm x height 165 mm Length 450 mm x height 100 mm