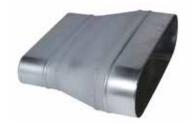

# 11066350 RCO GALVA - 410x165 / 490x130

The RCO oblong concentric reducer joins two galvanised ducts of different diameters together.

Oblong Concentric Reducer

#### **Product description**

The RCO oblong concentric reducer joins two galvanised ducts of different diameters together.

## Application:

- Oblong accessories for installation of ventilation systems in confined spaces (suspended ceiling, horizontal side flues conveying high airflow, etc.)
- Oblong concentric reducer used to connect two oblong ducts of different sizes

#### Description:

- RCO oblong-oblong concentric reducer, galvanised steel
- Length 410 mm x height 165 mm Length 490 mm x height 130 mm