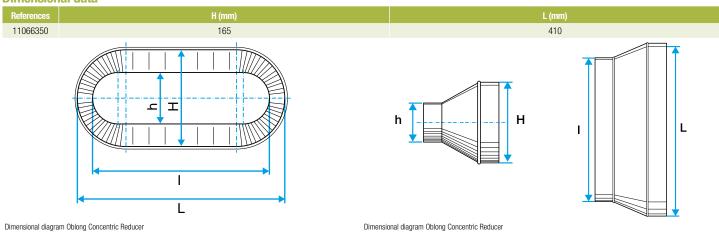

### **Dimensional data**

#### Description:

- RCO oblong-oblong concentric reducer, galvanised steel
- Length 410 mm x height 165 mm Length 490 mm x height 130 mm