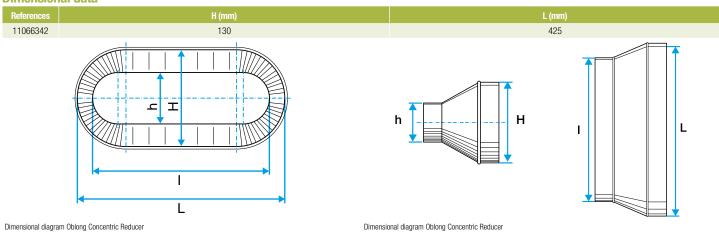

cessories: ducts are female, accessories are male,
- Final seal requires sealant and/or perforated strip,
- attached to duct using self-tapping screws (4 to 6 depending on diameter).

#### **Reference arguments**

#### Application:

- Oblong accessories for installation of ventilation systems in confined spaces (suspended ceiling, horizontal side flues conveying high airflow, etc.)
- Oblong concentric reducer used to connect two oblong ducts of different sizes

#### Description:

- RCO oblong-oblong concentric reducer, galvanised steel
- Length 425 mm x height 130 mm Length 325 mm x height 130 mm

#### **Main characteristics**

- standard dimensions (20 oblong sections),
- galvanised steel as per EN 10346 ensuring uniformity of coating,
- M0 fire certification.

#### **Dimensional data**





## **OBLONG GALVANISED DUCTWORK**

**Connector** 

# 11066342 RC0 GALVA - 425x130 / 325x130

#### **Regulatory data**

| References | Fire protection rating |
|------------|------------------------|
| 11066342   | M0                     |