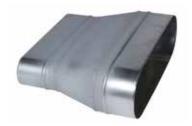

### 11066342 RCO GALVA - 425x130 / 325x130

The RCO oblong concentric reducer joins two galvanised ducts of different diameters together.

Oblong Concentric Reducer

#### **Product description**

The RCO oblong concentric reducer joins two galvanised ducts of different diameters together.

#### Description:

- RCO oblong-oblong concentric reducer, galvanised steel
- Length 425 mm x height 130 mm Length 325 mm x height 130 mm