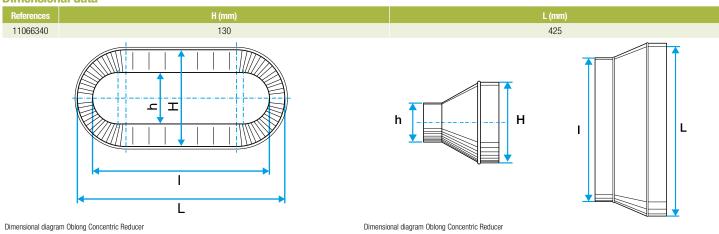

#### **Dimensional data**

#### Description:

- RCO oblong-oblong concentric reducer, galvanised steel
- Length 425 mm x height 130 mm Length 350 mm x height 100 mm