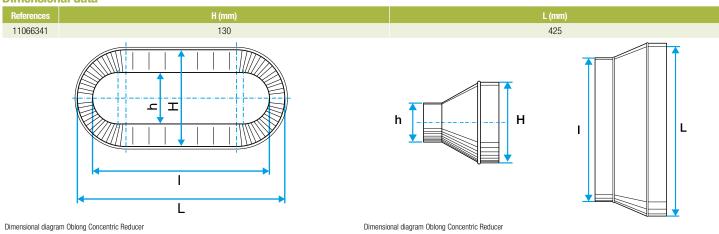

#### **Dimensional data**

#### Description:

- RCO oblong-oblong concentric reducer, galvanised steel
- Length 425 mm x height 130 mm Length 450 mm x height 100 mm