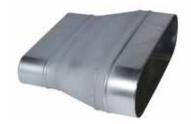

### 11066341 RCO GALVA - 425x130 / 450x100

The RCO oblong concentric reducer joins two galvanised ducts of different diameters together.

Oblong Concentric Reducer

#### **Product description**

The RCO oblong concentric reducer joins two galvanised ducts of different diameters together.