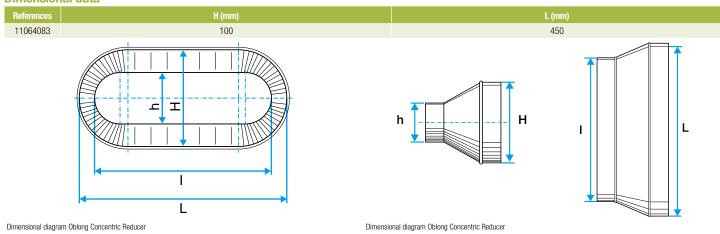

#### **Dimensional data**

#### Description:

- RCO oblong-oblong concentric reducer, galvanised steel
- Length 450 mm x height 100 mm Length 350 mm x height 100 mm