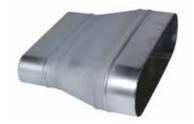

### 11064087 RCO GALVA - 475x165 / 350x100

The RCO oblong concentric reducer joins two galvanised ducts of different diameters together.

Oblong Concentric Reducer

#### **Product description**

The RCO oblong concentric reducer joins two galvanised ducts of different diameters together.