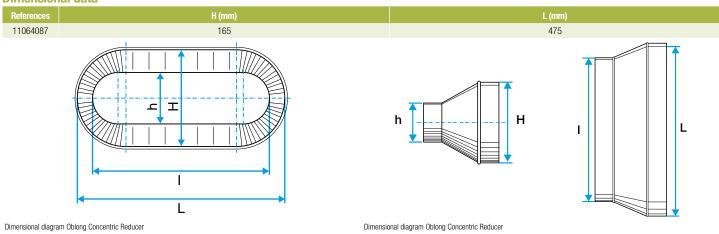

#### **Dimensional data**

#### Description:

- RCO oblong-oblong concentric reducer, galvanised steel
- Length 475 mm x height 165 mm Length 350 mm x height 100 mm