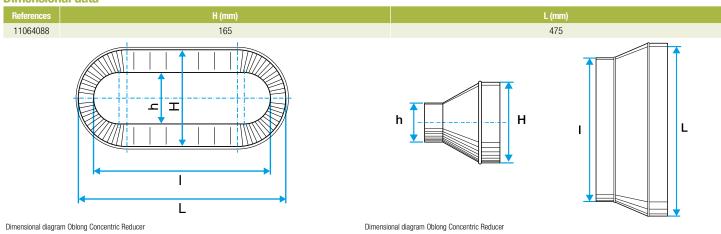

#### **Dimensional data**

#### Description:

- RCO oblong-oblong concentric reducer, galvanised steel
- Length 475 mm x height 165 mm Length 450 mm x height 100 mm