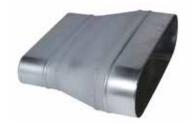

### 11066346 RCO GALVA - 490x130 / 325x130

The RCO oblong concentric reducer joins two galvanised ducts of different diameters together.

Oblong Concentric Reducer

#### **Product description**

The RCO oblong concentric reducer joins two galvanised ducts of different diameters together.