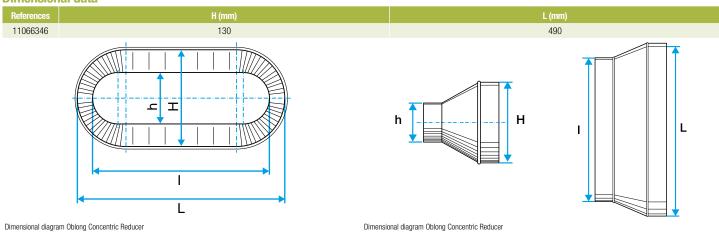

cessories: ducts are female, accessories are male,
- Final seal requires sealant and/or perforated strip,
- attached to duct using self-tapping screws (4 to 6 depending on diameter).

#### **Reference arguments**

#### Application:

- Oblong accessories for installation of ventilation systems in confined spaces (suspended ceiling, horizontal side flues conveying high airflow, etc.)
- Oblong concentric reducer used to connect two oblong ducts of different sizes

#### Description:

- RCO oblong-oblong concentric reducer, galvanised steel
- Length 490 mm x height 130 mm Length 325 mm x height 130 mm

#### **Main characteristics**

- standard dimensions (20 oblong sections),
- galvanised steel as per EN 10346 ensuring uniformity of coating,
- M0 fire certification.

#### **Dimensional data**





## **OBLONG GALVANISED DUCTWORK**

**Connector** 

# 11066346 RC0 GALVA - 490x130 / 325x130

#### **Regulatory data**

| References | Fire protection rating |
|------------|------------------------|
| 11066346   | M0                     |