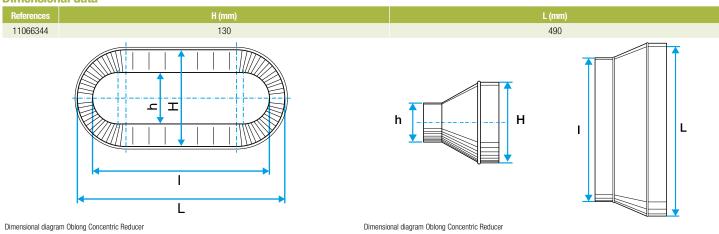

cessories: ducts are female, accessories are male,
- Final seal requires sealant and/or perforated strip,
- attached to duct using self-tapping screws (4 to 6 depending on diameter).

#### **Reference arguments**

#### Application:

- Oblong accessories for installation of ventilation systems in confined spaces (suspended ceiling, horizontal side flues conveying high airflow, etc.)
- Oblong concentric reducer used to connect two oblong ducts of different sizes

#### Description:

- RCO oblong-oblong concentric reducer, galvanised steel
- Length 490 mm x height 130 mm Length 350 mm x height 100 mm

#### **Main characteristics**

- standard dimensions (20 oblong sections),
- galvanised steel as per EN 10346 ensuring uniformity of coating,
- M0 fire certification.

#### **Dimensional data**







# **OBLONG GALVANISED DUCTWORK**

**Connector** 

# 11066344 RC0 GALVA - 490x130 / 350x100

### **Regulatory data**

| References | Fire protection rating |
|------------|------------------------|
| 11066344   | M0                     |