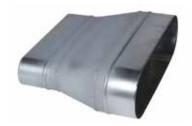

# 11066344 RCO GALVA - 490x130 / 350x100

The RCO oblong concentric reducer joins two galvanised ducts of different diameters together.

Oblong Concentric Reducer

#### **Product description**

The RCO oblong concentric reducer joins two galvanised ducts of different diameters together.

#### Application:

- Oblong accessories for installation of ventilation systems in confined spaces (suspended ceiling, horizontal side flues conveying high airflow, etc.)
- Oblong concentric reducer used to connect two oblong ducts of different sizes

#### Description:

- RCO oblong-oblong concentric reducer, galvanised steel
- Length 490 mm x height 130 mm Length 350 mm x height 100 mm