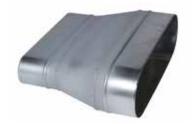

### 11066343 RCO GALVA - 490x130 / 360x80

The RCO oblong concentric reducer joins two galvanised ducts of different diameters together.

Oblong Concentric Reducer

#### **Product description**

The RCO oblong concentric reducer joins two galvanised ducts of different diameters together.

#### Application:

- Oblong accessories for installation of ventilation systems in confined spaces (suspended ceiling, horizontal side flues conveying high airflow, etc.)
- Oblong concentric reducer used to connect two oblong ducts of different sizes

#### Description:

- RCO oblong-oblong concentric reducer, galvanised steel
- Length 490 mm x height 130 mm Length 360 mm x height 80 mm