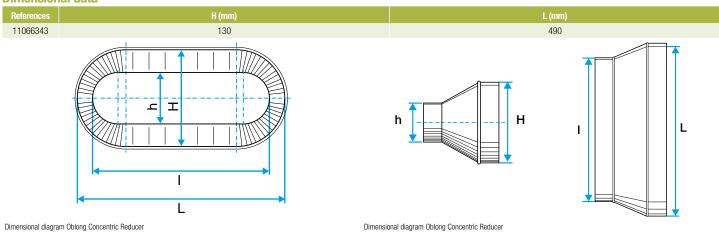

ccessories: ducts are female, accessories are male,
- Final seal requires sealant and/or perforated strip,
- attached to duct using self-tapping screws (4 to 6 depending on diameter).

#### **Reference arguments**

#### Application:

- Oblong accessories for installation of ventilation systems in confined spaces (suspended ceiling, horizontal side flues conveying high airflow, etc.)
- Oblong concentric reducer used to connect two oblong ducts of different sizes

#### Description:

- RCO oblong-oblong concentric reducer, galvanised steel
- Length 490 mm x height 130 mm Length 360 mm x height 80 mm

#### **Main characteristics**

- standard dimensions (20 oblong sections),
- galvanised steel as per EN 10346 ensuring uniformity of coating,
- M0 fire certification.

#### **Dimensional data**





## **OBLONG GALVANISED DUCTWORK**

**Connector** 

# 11066343 RCO GALVA - 490x130 / 360x80

**Regulatory data** 

| References | Fire protection rating |
|------------|------------------------|
| 11066343   | M0                     |