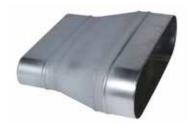

## 11066345 RCO GALVA - 490x130 / 450x100

The RCO oblong concentric reducer joins two galvanised ducts of different diameters together.

Oblong Concentric Reducer

#### **Product description**

The RCO oblong concentric reducer joins two galvanised ducts of different diameters together.

#### Application:

- Oblong accessories for installation of ventilation systems in confined spaces (suspended ceiling, horizontal side flues conveying high airflow, etc.)
- Oblong concentric reducer used to connect two oblong ducts of different sizes

#### Description:

- RCO oblong-oblong concentric reducer, galvanised steel
- Length 490 mm x height 130 mm Length 450 mm x height 100 mm