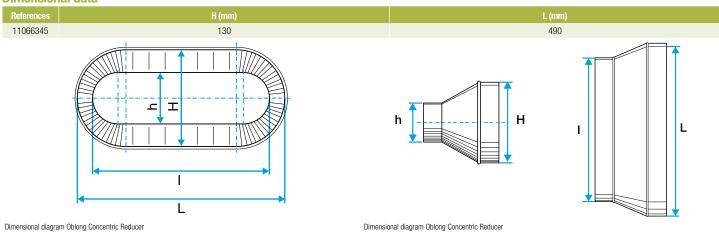

#### Description:

- RCO oblong-oblong concentric reducer, galvanised steel
- Length 490 mm x height 130 mm Length 450 mm x height 100 mm

#### **Dimensional data**