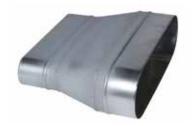

# 11064099 RCO GALVA - 515x215 / 410x165

The RCO oblong concentric reducer joins two galvanised ducts of different diameters together.

Oblong Concentric Reducer

## **Product description**

The RCO oblong concentric reducer joins two galvanised ducts of different diameters together.

## Application:

- Oblong accessories for installation of ventilation systems in confined spaces (suspended ceiling, horizontal side flues conveying high airflow, etc.)
- Oblong concentric reducer used to connect two oblong ducts of different sizes

#### Description:

- RCO oblong-oblong concentric reducer, galvanised steel
- Length 515 mm x height 215 mm Length 410 mm x height 165 mm