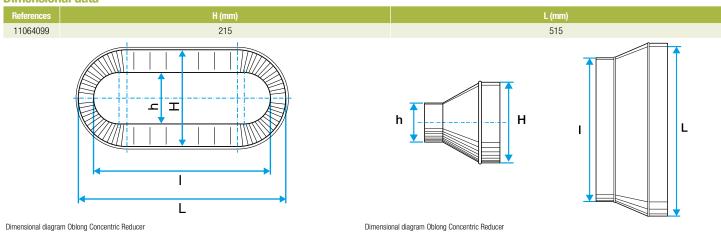

### **Dimensional data**

**Connector** 

# 11064099 RCO GALVA - 515x215 / 410x165