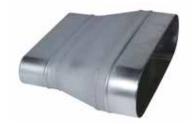

## 11064100 RCO GALVA - 515x215 / 475x165

The RCO oblong concentric reducer joins two galvanised ducts of different diameters together.

Oblong Concentric Reducer

#### **Product description**

The RCO oblong concentric reducer joins two galvanised ducts of different diameters together.

#### Description:

- RCO oblong-oblong concentric reducer, galvanised steel
- Length 515 mm x height 215 mm Length 475 mm x height 165 mm