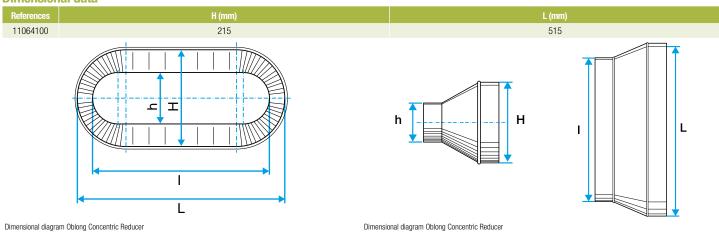

cessories: ducts are female, accessories are male,
- Final seal requires sealant and/or perforated strip,
- attached to duct using self-tapping screws (4 to 6 depending on diameter).

#### **Reference arguments**

#### Application:

- Oblong accessories for installation of ventilation systems in confined spaces (suspended ceiling, horizontal side flues conveying high airflow, etc.)
- Oblong concentric reducer used to connect two oblong ducts of different sizes

#### Description:

- RCO oblong-oblong concentric reducer, galvanised steel
- Length 515 mm x height 215 mm Length 475 mm x height 165 mm

#### **Main characteristics**

- standard dimensions (20 oblong sections),
- galvanised steel as per EN 10346 ensuring uniformity of coating,
- M0 fire certification.

#### **Dimensional data**







# **OBLONG GALVANISED DUCTWORK**

**Connector** 

# 11064100 RCO GALVA - 515x215 / 475x165

### **Regulatory data**

| References | Fire protection rating |
|------------|------------------------|
| 11064100   | M0                     |