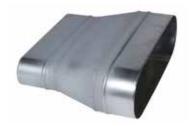

# 11066362 RCO GALVA - 515x215 / 490x130

The RCO oblong concentric reducer joins two galvanised ducts of different diameters together.

Oblong Concentric Reducer

# **Product description**

The RCO oblong concentric reducer joins two galvanised ducts of different diameters together.