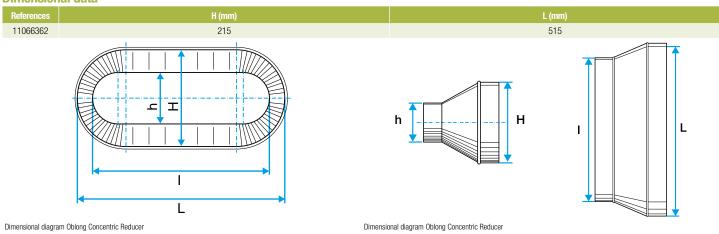

#### Description:

- RCO oblong-oblong concentric reducer, galvanised steel
- Length 515 mm x height 215 mm Length 490 mm x height 130 mm

## **Dimensional data**