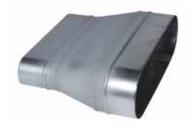

## 11064101 RCO GALVA - 515x215 / 545x165

The RCO oblong concentric reducer joins two galvanised ducts of different diameters together.

Oblong Concentric Reducer

#### **Product description**

The RCO oblong concentric reducer joins two galvanised ducts of different diameters together.

#### Application:

- Oblong accessories for installation of ventilation systems in confined spaces (suspended ceiling, horizontal side flues conveying high airflow, etc.)
- Oblong concentric reducer used to connect two oblong ducts of different sizes

#### Description:

- RCO oblong-oblong concentric reducer, galvanised steel
- Length 515 mm x height 215 mm Length 545 mm x height 165 mm