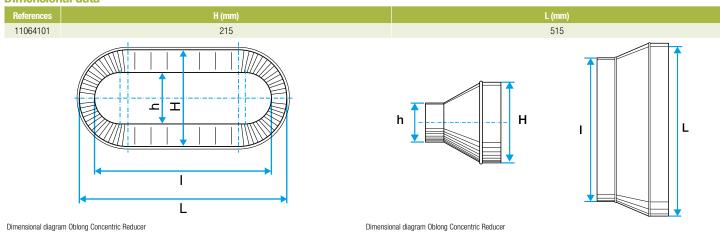

cessories: ducts are female, accessories are male,
- Final seal requires sealant and/or perforated strip,
- attached to duct using self-tapping screws (4 to 6 depending on diameter).

#### **Reference arguments**

#### Application:

- Oblong accessories for installation of ventilation systems in confined spaces (suspended ceiling, horizontal side flues conveying high airflow, etc.)
- Oblong concentric reducer used to connect two oblong ducts of different sizes

#### Description:

- RCO oblong-oblong concentric reducer, galvanised steel
- Length 515 mm x height 215 mm Length 545 mm x height 165 mm

#### **Main characteristics**

- standard dimensions (20 oblong sections),
- galvanised steel as per EN 10346 ensuring uniformity of coating,
- M0 fire certification.

#### **Dimensional data**





# **OBLONG GALVANISED DUCTWORK**

**Connector** 

# 11064101 RCO GALVA - 515x215 / 545x165

### **Regulatory data**

| References | Fire protection rating |
|------------|------------------------|
| 11064101   | MO                     |