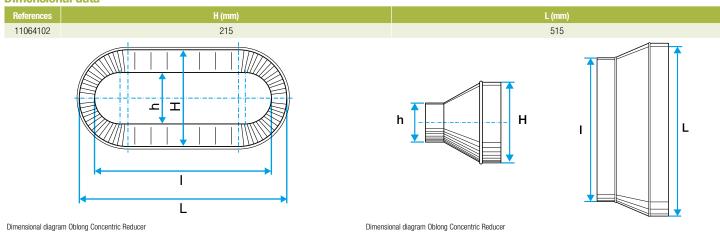

accessories: ducts are female, accessories are male,
- Final seal requires sealant and/or perforated strip,
- attached to duct using self-tapping screws (4 to 6 depending on diameter).

#### **Reference arguments**

## Application:

- Oblong accessories for installation of ventilation systems in confined spaces (suspended ceiling, horizontal side flues conveying high airflow, etc.)
- Oblong concentric reducer used to connect two oblong ducts of different sizes

#### Description:

- RCO oblong-oblong concentric reducer, galvanised steel
- Length 515 mm x height 215 mm Length 700 mm x height 165 mm

#### **Main characteristics**

- standard dimensions (20 oblong sections),
- galvanised steel as per EN 10346 ensuring uniformity of coating,
- M0 fire certification.

#### **Dimensional data**





**Connector** 

# 11064102 RCO GALVA - 515x215 / 700x165

# **Regulatory data**

| References | Fire protection rating |
|------------|------------------------|
| 11064102   | M0                     |