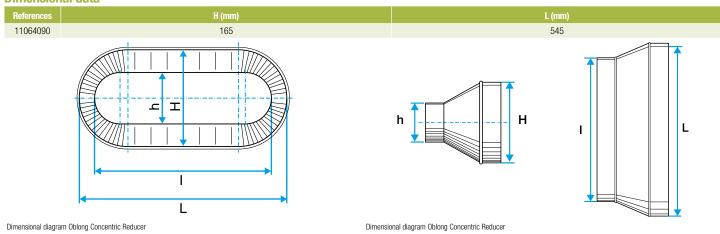

#### **Dimensional data**

**Connector** 

#### Description:

- RCO oblong-oblong concentric reducer, galvanised steel
- Length 545 mm x height 165 mm Length 350 mm x height 100 mm