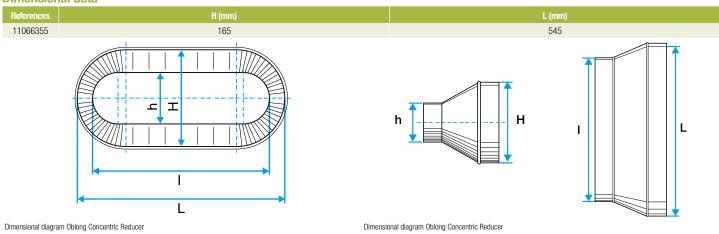

#### **Dimensional data**

#### Description:

- RCO oblong-oblong concentric reducer, galvanised steel
- Length 545 mm x height 165 mm Length 425 mm x height 130 mm