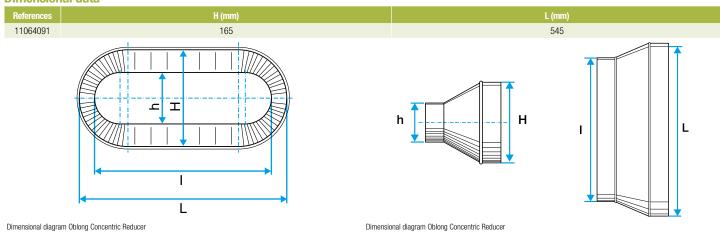

cessories: ducts are female, accessories are male,
- Final seal requires sealant and/or perforated strip,
- attached to duct using self-tapping screws (4 to 6 depending on diameter).

#### **Reference arguments**

#### Application:

- Oblong accessories for installation of ventilation systems in confined spaces (suspended ceiling, horizontal side flues conveying high airflow, etc.)
- Oblong concentric reducer used to connect two oblong ducts of different sizes

#### Description:

- RCO oblong-oblong concentric reducer, galvanised steel
- Length 545 mm x height 165 mm Length 450 mm x height 100 mm

#### **Main characteristics**

- standard dimensions (20 oblong sections),
- galvanised steel as per EN 10346 ensuring uniformity of coating,
- M0 fire certification.

#### **Dimensional data**





## **OBLONG GALVANISED DUCTWORK**

**Connector** 

# 11064091 RC0 GALVA - 545x165 / 450x100

**Regulatory data** 

| References | Fire protection rating |
|------------|------------------------|
| 11064091   | MO                     |