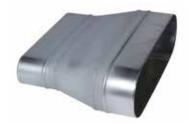

### 11064091 RCO GALVA - 545x165 / 450x100

The RCO oblong concentric reducer joins two galvanised ducts of different diameters together.

Oblong Concentric Reducer

#### **Product description**

The RCO oblong concentric reducer joins two galvanised ducts of different diameters together.

#### Application:

- Oblong accessories for installation of ventilation systems in confined spaces (suspended ceiling, horizontal side flues conveying high airflow, etc.)
- Oblong concentric reducer used to connect two oblong ducts of different sizes

#### Description:

- RCO oblong-oblong concentric reducer, galvanised steel
- Length 545 mm x height 165 mm Length 450 mm x height 100 mm