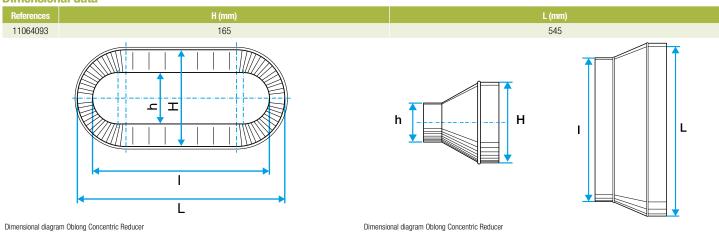

#### **Dimensional data**

#### Description:

- RCO oblong-oblong concentric reducer, galvanised steel
- Length 545 mm x height 165 mm Length 475 mm x height 165 mm