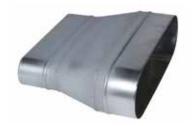

## 11064093 RCO GALVA - 545x165 / 475x165

The RCO oblong concentric reducer joins two galvanised ducts of different diameters together.

Oblong Concentric Reducer

#### **Product description**

The RCO oblong concentric reducer joins two galvanised ducts of different diameters together.

#### Description:

- RCO oblong-oblong concentric reducer, galvanised steel
- Length 545 mm x height 165 mm Length 475 mm x height 165 mm