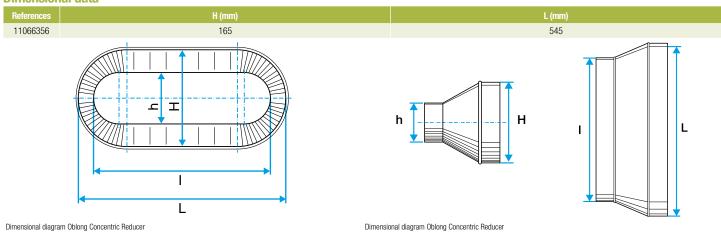

#### **Dimensional data**

#### Description:

- RCO oblong-oblong concentric reducer, galvanised steel
- Length 545 mm x height 165 mm Length 490 mm x height 130 mm