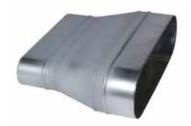

### 11066356 RCO GALVA - 545x165 / 490x130

The RCO oblong concentric reducer joins two galvanised ducts of different diameters together.

Oblong Concentric Reducer

#### **Product description**

The RCO oblong concentric reducer joins two galvanised ducts of different diameters together.