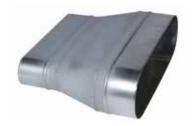

### 11066372 RCO GALVA - 620x320 / 425x130

The RCO oblong concentric reducer joins two galvanised ducts of different diameters together.

Oblong Concentric Reducer

#### **Product description**

The RCO oblong concentric reducer joins two galvanised ducts of different diameters together.

#### Application:

- Oblong accessories for installation of ventilation systems in confined spaces (suspended ceiling, horizontal side flues conveying high airflow, etc.)
- Oblong concentric reducer used to connect two oblong ducts of different sizes

#### Description:

- RCO oblong-oblong concentric reducer, galvanised steel
- Length 620 mm x height 320 mm Length 425 mm x height 130 mm