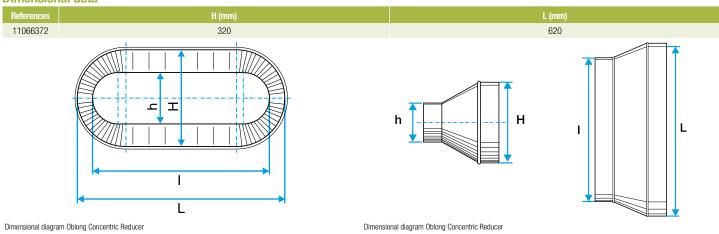

#### **Dimensional data**

#### Description:

- RCO oblong-oblong concentric reducer, galvanised steel
- Length 620 mm x height 320 mm Length 425 mm x height 130 mm