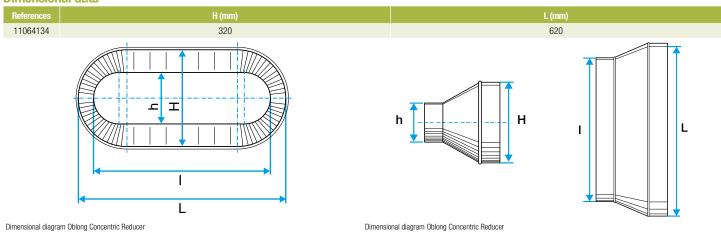

### **Dimensional data**

#### Description:

- RCO oblong-oblong concentric reducer, galvanised steel
- Length 620 mm x height 320 mm Length 515 mm x height 215 mm