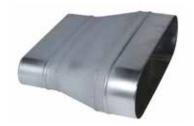

## 11064134 RCO GALVA - 620x320 / 515x215

The RCO oblong concentric reducer joins two galvanised ducts of different diameters together.

Oblong Concentric Reducer

#### **Product description**

The RCO oblong concentric reducer joins two galvanised ducts of different diameters together.

## Application:

- Oblong accessories for installation of ventilation systems in confined spaces (suspended ceiling, horizontal side flues conveying high airflow, etc.)
- Oblong concentric reducer used to connect two oblong ducts of different sizes

#### Description:

- RCO oblong-oblong concentric reducer, galvanised steel
- Length 620 mm x height 320 mm Length 515 mm x height 215 mm