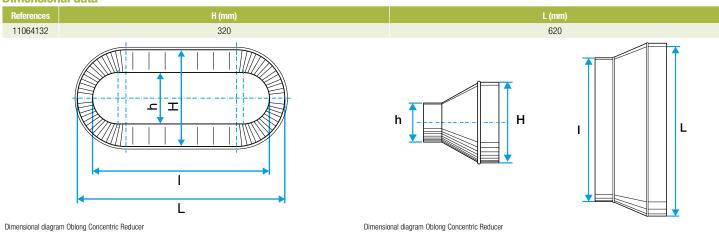

#### Description:

- RCO oblong-oblong concentric reducer, galvanised steel
- Length 620 mm x height 320 mm Length 545 mm x height 165 mm

#### **Dimensional data**