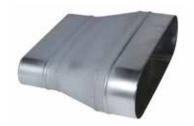

## 11064136 RCO GALVA - 620x320 / 645x265

The RCO oblong concentric reducer joins two galvanised ducts of different diameters together.

Oblong Concentric Reducer

#### **Product description**

The RCO oblong concentric reducer joins two galvanised ducts of different diameters together.

## Application:

- Oblong accessories for installation of ventilation systems in confined spaces (suspended ceiling, horizontal side flues conveying high airflow, etc.)
- Oblong concentric reducer used to connect two oblong ducts of different sizes

#### Description:

- RCO oblong-oblong concentric reducer, galvanised steel
- Length 620 mm x height 320 mm Length 645 mm x height 265 mm