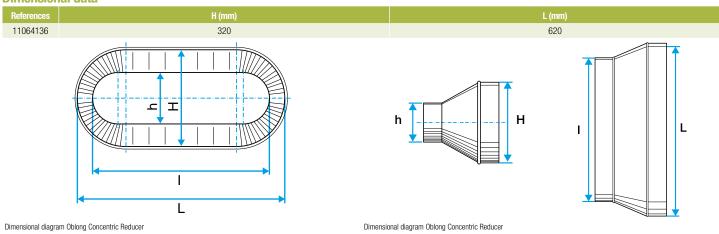

g accessories: ducts are female, accessories are male,
- Final seal requires sealant and/or perforated strip,
- attached to duct using self-tapping screws (4 to 6 depending on diameter).

### **Reference arguments**

## Application:

- Oblong accessories for installation of ventilation systems in confined spaces (suspended ceiling, horizontal side flues conveying high airflow, etc.)
- Oblong concentric reducer used to connect two oblong ducts of different sizes

#### Description:

- RCO oblong-oblong concentric reducer, galvanised steel
- Length 620 mm x height 320 mm Length 645 mm x height 265 mm

#### **Main characteristics**

- standard dimensions (20 oblong sections),
- galvanised steel as per EN 10346 ensuring uniformity of coating,
- M0 fire certification.

### **Dimensional data**





# **OBLONG GALVANISED DUCTWORK**

**Connector** 

# 11064136 RCO GALVA - 620x320 / 645x265

## **Regulatory data**

| References | Fire protection rating |
|------------|------------------------|
| 11064136   | MO                     |