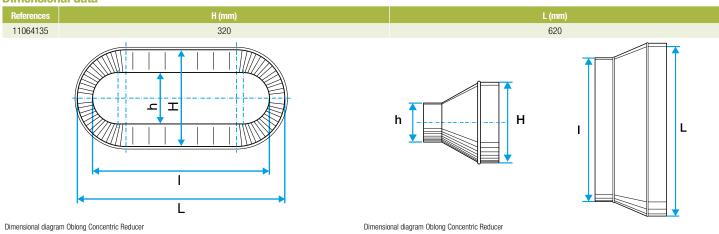

cessories: ducts are female, accessories are male,
- Final seal requires sealant and/or perforated strip,
- attached to duct using self-tapping screws (4 to 6 depending on diameter).

#### **Reference arguments**

#### Application:

- Oblong accessories for installation of ventilation systems in confined spaces (suspended ceiling, horizontal side flues conveying high airflow, etc.)
- Oblong concentric reducer used to connect two oblong ducts of different sizes

#### Description:

- RCO oblong-oblong concentric reducer, galvanised steel
- Length 620 mm x height 320 mm Length 675 mm x height 215 mm

#### **Main characteristics**

- standard dimensions (20 oblong sections),
- galvanised steel as per EN 10346 ensuring uniformity of coating,
- M0 fire certification.

#### **Dimensional data**





## **OBLONG GALVANISED DUCTWORK**

**Connector** 

# 11064135 RCO GALVA - 620x320 / 675x215

### **Regulatory data**

| References | Fire protection rating |
|------------|------------------------|
| 11064135   | M0                     |